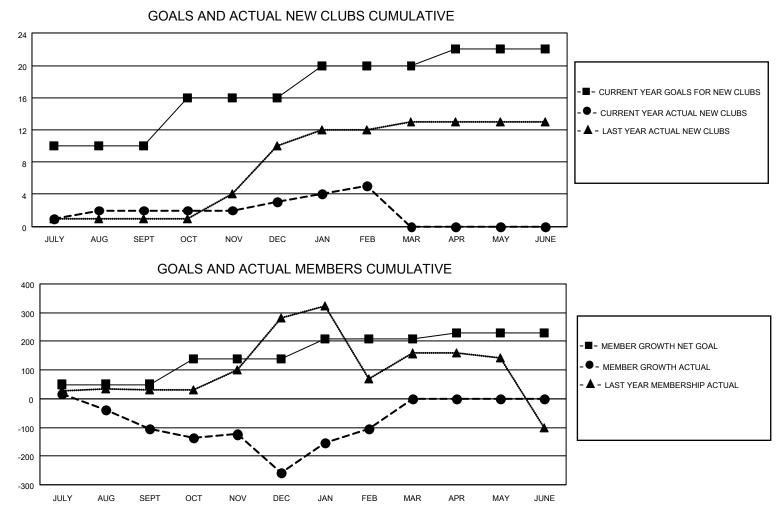

## LOCATION INDIA

District 318 B

Results as of: 2/28/2022

| Clubs                 |               |           |               | Members               |                       |                         |                                                    |
|-----------------------|---------------|-----------|---------------|-----------------------|-----------------------|-------------------------|----------------------------------------------------|
| RESULTS FOR 2021-2022 |               |           |               | RESULTS FOR 2021-2022 |                       |                         |                                                    |
| QUARTER               | NEW CLUB GOAL | NEW CLUBS | DROPPED CLUBS | QUARTER MEMB          | ER GROWTH NET<br>GOAL | MEMBER GROWTH<br>ACTUAL | DROPPED<br>MEMBERS ACTUAL<br>(including transfers) |
| JULY/AUG/SEPT         | 10            | 2         | 10            | JULY/AUG/SEPT         | 50                    | 114                     | 213                                                |
| OCT/NOV/DEC           | 6             | 1         | 7             | OCT/NOV/DEC           | 90                    | 130                     | 265                                                |
| JAN/FEB/MAR           | 4             | 2         | 2             | JAN/FEB/MAR           | 70                    | 300                     | 98                                                 |
| APR/MAY/JUNE          | 2             | 0         | 0             | APR/MAY/JUNE          | 20                    | 0                       | 0                                                  |